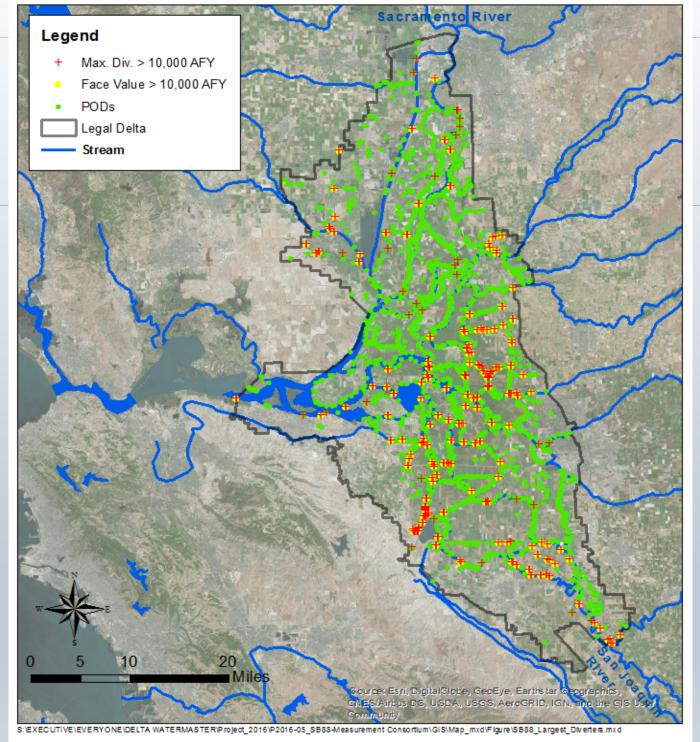

gineer,<br>Contractor,<br>Professional             |
| Direct Diversion >10 af/year or Storage >=50 af             | January 1, 2018          | 15%                                                                    | 15%                                                                | Weekly                              | Individual experienced with measurement & monitoring |
| Storage >10 af                                              | January 1, 2018          | 15%                                                                    | 15%                                                                | Monthly                             | Individual experienced with measurement & monitoring |

https://www.waterboards.ca.gov/waterrights/water\_issues/programs/measurement\_regulation/





## Thank You

Michael George

**Delta Water Master** 

Email: michael.george@waterboards.ca.gov

Office Phone: (916) 445-5962

Kristi Matal

Communication and Outreach Specialist

Email: kristi.matal@waterboards.ca.gov

Office Phone: (916) 319-8264